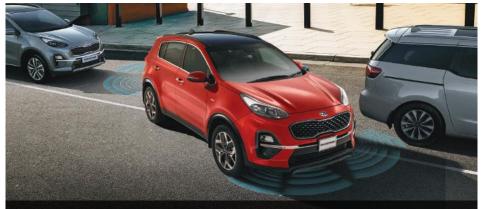

### Technological Innovation At Its Best

With Sportage, a whole new splurge of technological innovation meets increased safety and convenience. We have engineered Sportage using state-of-the-art technology to make sure you stay safe and secure on the road and reach places unscathed and in utter peace of mind.

Parking Distance Warning-Forward (PDW-F) Ultrasonic sensors on the front and rear bumpers detect objects or pedestrians and let you know their distance from your vehicle.

Vehicle Stability Management (VSM) This technology helps you to keep stable and safe when simultaneously braking and cornering, especially on wet, slippery or rough roads.