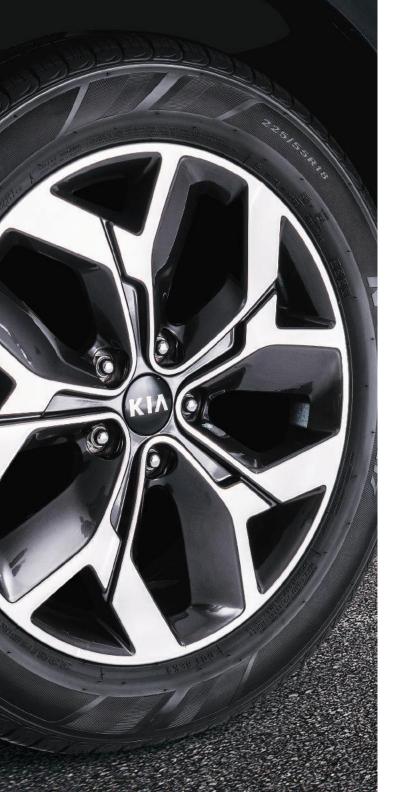

### Specification Sheet

| Features                      | Alpha                                       | Front Wheel Drive    | All Wheel Drive |
|-------------------------------|---------------------------------------------|----------------------|-----------------|
| Dimensions                    |                                             |                      |                 |
| Length (mm)                   |                                             | 4485                 |                 |
| Width (mm)                    |                                             | 1855                 |                 |
| Height (mm)                   |                                             | 1635                 |                 |
| Wheel Base (mm)               |                                             | 2670                 |                 |
| Minimum Ground Clearance (mm) | 172                                         |                      |                 |
| Fuel Tank (Litres)            | 62                                          |                      |                 |
| Wheel Tread Front (mm)        | 1613                                        |                      |                 |
| Wheel Tread Back (mm)         | 1625                                        |                      |                 |
| Performance                   |                                             |                      |                 |
| Engine Type                   |                                             | Nu 2.0L Gasoline MPI |                 |
| Displacement (cc)             |                                             | 1999                 |                 |
| Drivetrain                    | Front W                                     | heel Drive           | All Wheel Drive |
| Maximum Output (kW(ps)/rpm)   |                                             | 115(157)/6200        |                 |
| Maximum Torque (Nm/rpm)       | 196/4000                                    |                      |                 |
| Transmission                  | 6 Speed Automatic Transmission + SportMatic |                      |                 |
| Fuel Supply System            | Multi Point Injection                       |                      |                 |
| Bore x Stroke (mm)            | 81 x 97                                     |                      |                 |
| Compression Ratio             | 10.3                                        |                      |                 |
| Front Suspension              | McPherson Strut                             |                      |                 |
| Rear Suspension               | Multi-link                                  |                      |                 |
| Brake (Front)                 | 16" Disc                                    |                      |                 |
| Brake (Rear)                  | 16" Disc                                    |                      |                 |
| Drive Mode                    |                                             | Normal + Eco + Sport |                 |
| Tyre                          | 225/60R17                                   | 225/                 | 55R18           |
| Wheel Type                    | 17 Inch Alloy Rims 18 Inch Alloy Rims       |                      | Alloy Rims      |
| Spare Wheel                   | Alloy                                       | Steel Rim            | Alloy           |
| Safety                        |                                             |                      |                 |
| Airbags                       |                                             | Driver + Passenger   |                 |
| Electronic Stability Control  | Х                                           |                      | •               |
| Downhill Brake Control        | Х                                           |                      | •               |
| Hill-Start Assist Control     | Х                                           |                      | •               |
| Vehicle Stability Management  | Х                                           |                      | •               |
| ISO Fix Child Anchor          |                                             | •                    |                 |
| Anti-Lock Braking System      |                                             | •                    |                 |
| Exterior                      |                                             |                      |                 |
| Panoramic Sunroof             | Х                                           |                      | •               |
| Roof Rack                     | Х                                           |                      | •               |
| Headlamps                     | Bi-Function Projection Halogen              |                      | Projection LED  |
| Position Lamps                |                                             | LED                  |                 |
| Daytime Running Lamps         | LED                                         |                      |                 |
| Side Repeater Lamp            |                                             | Outside Mirror       |                 |
| Rear Combination Lamps        | Bulb                                        | L                    | ED              |