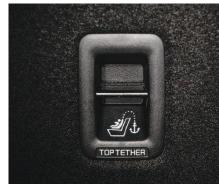

anchors in the vehicle.

Child Anchor Keep your child safely and securely seated by strapping their seat to the vehicle using straps from the child safety seat that connect to special metal

Hill-Start Assist Control (HAC) We know what it is like when you have to pull away from a standing start while you drive on a steep upward incline. HAC stops you from rolling backwards.