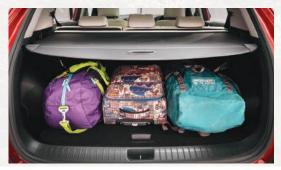

### More Space For Your Growing Needs

When it comes to Sportage, there is no such thing as limited space. No need to leave your favorite belongings behind because you are in for an all-inclusive experience of a lifetime. Hop in with your cargo and hit the road!

Set the tailgate's opening angle for extra convenience when loading and unloading cargo.

**Fully folding rear seats** Rear seats fold completely flat to transport cargo more easily and safely.

**60:40 split folding rear seats** The foldable rear seats allow for loading extra-sized items that would not normally fit in the rear cargo space.

**Dual-level luggage board** Increased cargo space height enables you to load even more extra-large items.

**Cargo screen storage compartment** The retractable cargo screen can be conveniently stowed away in a partitioned-off space under the floorboard.