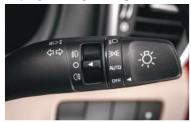

Auto Light Control The headlamps are engineered to respond smartly to external light and adjust to its levels for better driving facilitation in the night time.

Leather Seat Covering Durability and comfort go hand in hand. Sportage features leather-covered seats of premium quality that offers great comfort while withstanding the daily wear and tear.