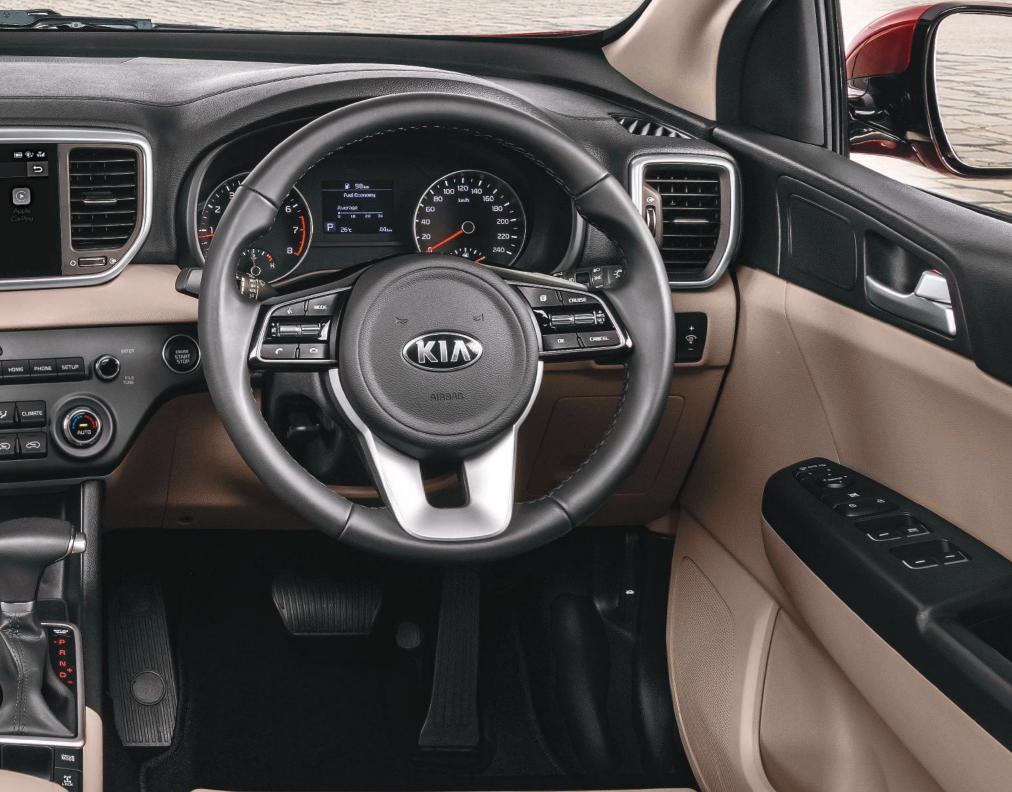

## Own Your Driving Space

Take the comfort of your room on the move with Sportage. With its meticulous placement of controls and features, your driving space offers you impeccable convenience and a greater sense of serenity every time you drive.

#### Center fascia

The center fascia is angled towards you at a perfect 7.2-degree angle so that audio and air conditioning systems are all within easy reach. The combination of well-thought-out ergonomics and logical control placement is simply unbeatable.

**3.5-inch monochrome TFT-LCD** Valuable information including total mileage, outside temperature, average speed and distance traveled is clearly displayed, enabling you to keep your eyes on the road ahead.