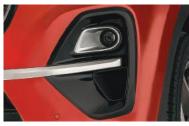

Fog Lamp Greater visibility can be achieved without compromising on the appealing design aesthetic, thanks to the fog lamps that keep clear and well lit throughout the journey.

Ventilation and USB charger for 2nd row passengers Cold or warm air is available when needed and your rear seat passengers can also recharge their devices on the go.