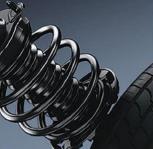

#### Advanced adhesives

We've applied a best-in-class 103 meters of structural adhesive to enhance vehicle body strength while minimizing noise and vibration for a smoother ride.

**Suspension** The design and geometry of the Sportage's improved suspension offers even more stable handling at high speeds for your safety and enhanced driving comfort.

True AWD. Continuously thinking forward.

The automatically engaging all-wheel drive (AWD) system senses road conditions, wheel speed and acceleration, then applies the right amount of torque to the front and rear wheels for optimum road grip. Rest assured knowing that you can always tackle any kind of road or weather condition.

#### Advanced Traction Cornering Control (ATCC)

Advanced Traction Cornering Control monitors and analyzes road conditions, making sure the right amount of torque is focused on the wheel with the most grip to counteract over or understeer.