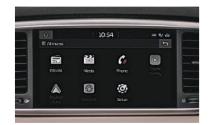

8-inch infotainment sustem This simple-to-use, 8-inch infotainment sustem, navigation and control systems, and incorporates the rearview camera display with dynamic guidelines.

**USB port** You and your passengers can connect USB or other mobile devices for convenient music playback.