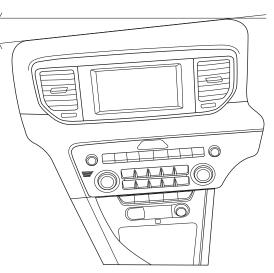

#### Center fascia

The center fascia is angled towards you at a perfect 7.2-degree angle so that audio and air conditioning systems are all within easy reach. The combination of well-thought-out ergonomics and logical control placement is simply unbeatable.