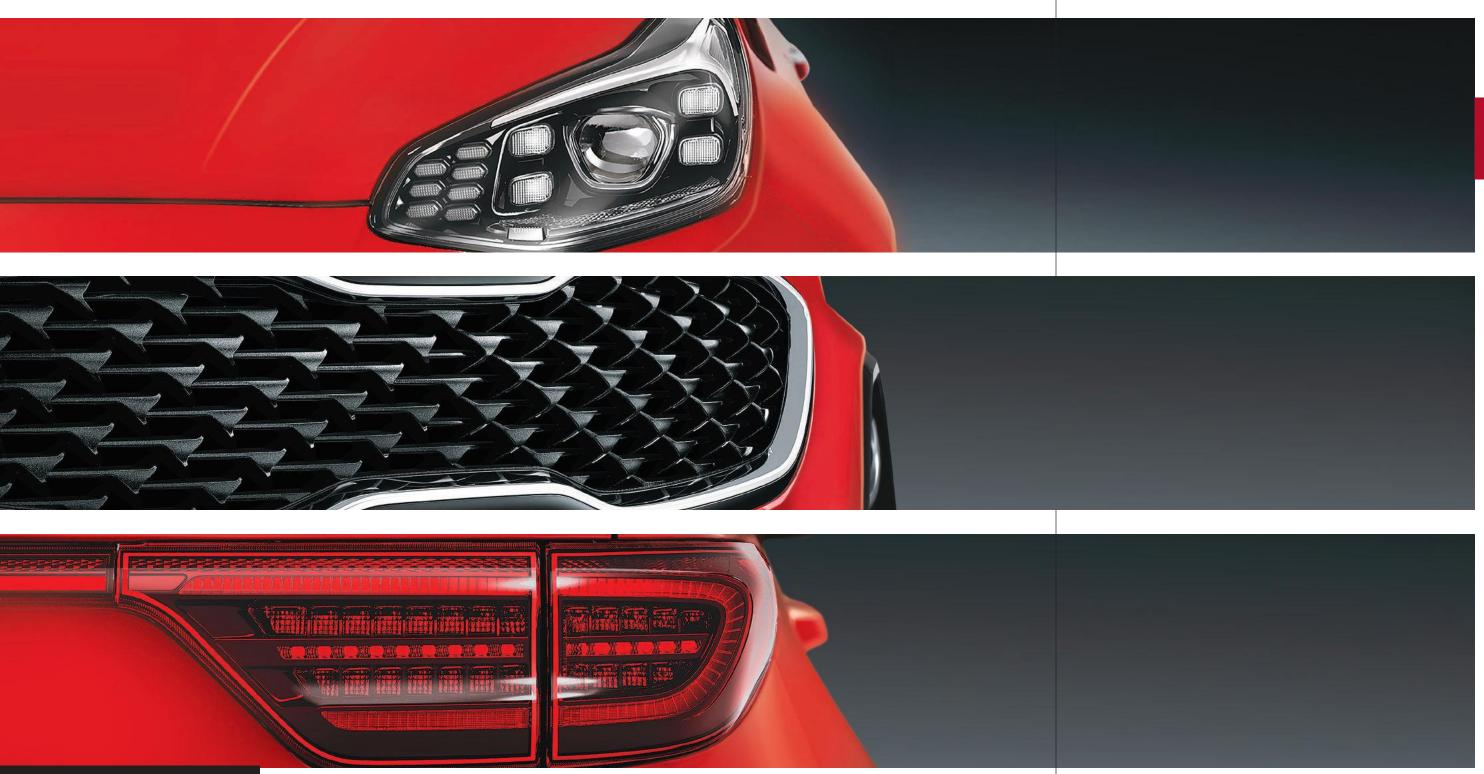

Auto Light Control The headlamps are engineered to respond smartly to external light and adjust to its levels for better driving facilitation in the night time.

Leather Seat Covering Durability and comfort go hand in hand. Sportage features leather-covered seats of premium quality that offers great comfort while withstanding the daily wear and tear.

Day Time Running Lamp These LED lights keep running whenever the engine is on and increase the visibility of your cars for other vehicles on the road.

Auto defogger A sophisticated sensor detects fogging on the front windshield and clears it automatically, giving you driving clarity at all times.

Fog Lamp Greater visibility can be achieved without compromising on the appealing design aesthetic, thanks to the fog lamps that keep clear and well lit throughout the journey.

Ventilation and USB charger for 2nd row passengers Cold or warm air is available when needed and your rear seat passengers can also recharge their devices on the go.

High Mounted Stop Lamp Other vehicles need to vividly see you stopping on the road, thanks to the high mounted LED stop lamp integrated in the rear spoiler.

**Air purifier** A smart ion generator is ever-readu to remove the sources of unpleasant smells, clearing the interior air for an enjoyable ride.