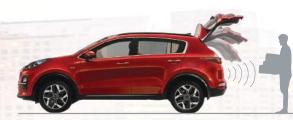

#### Smart power tailgate

To make life even easier when your hands are full, the tailgate automatically opens when you are holding the smart key and are within the detection zone.

Tailgate memory function

Set the tailgate's opening angle for extra convenience when loading and unloading cargo.

**Fully folding rear seats** Rear seats fold completely flat to transport cargo more easily and safely.

**60:40 split folding rear seats** The foldable rear seats allow for loading extra-sized items that would not normally fit in the rear cargo space.