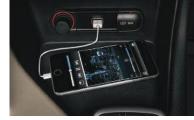

8-inch infotainment sustem This simple-to-use, 8-inch infotainment sustem, navigation and control systems, and incorporates the rearview camera display with dynamic guidelines.

**USB port** You and your passengers can connect USB or other mobile devices for convenient music playback.