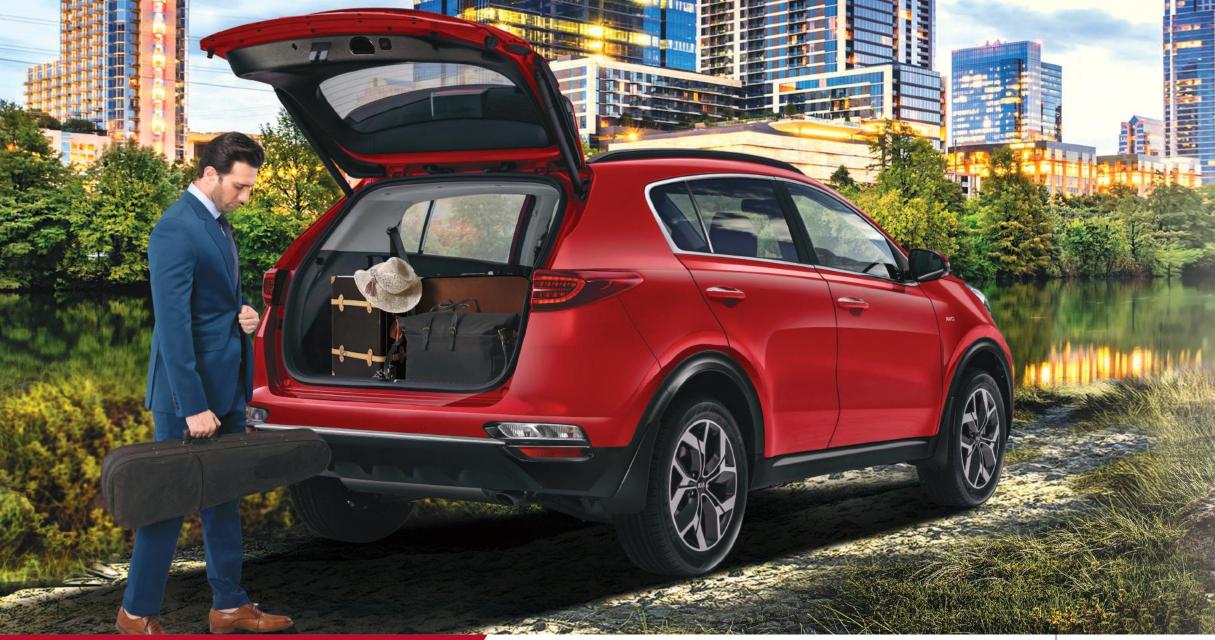

### More Space For Your Growing Needs

When it comes to Sportage, there is no such thing as limited space. No need to leave your favorite belongings behind because you are in for an all-inclusive experience of a lifetime. Hop in with your cargo and hit the road!

#### Smart power tailgate

To make life even easier when your hands are full, the tailgate automatically opens when you are holding the smart key and are within the detection zone.

Tailgate memory function

Set the tailgate's opening angle for extra convenience when loading and unloading cargo.

**Fully folding rear seats** Rear seats fold completely flat to transport cargo more easily and safely.

**60:40 split folding rear seats** The foldable rear seats allow for loading extra-sized items that would not normally fit in the rear cargo space.

**Dual-level luggage board** Increased cargo space height enables you to load even more extra-large items.

**Cargo screen storage compartment** The retractable cargo screen can be conveniently stowed away in a partitioned-off space under the floorboard.