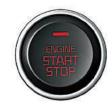

tioner and heater on and off automatically to maintain the perfect temperature for you and your passengers at all times.

Button start / stop For convenience and safety, jou don't have to take the key fob out of your pocket when you're locking or unlocking the door, starting the engine or disengaging the immobilizer.