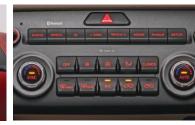

Steerina-wheel Bluetooth mounted controls enable you to effortlessly stay connected while on the move.

Audio remote control Fingertip control of the sound sustem means you will never be distracted from the road ahead.