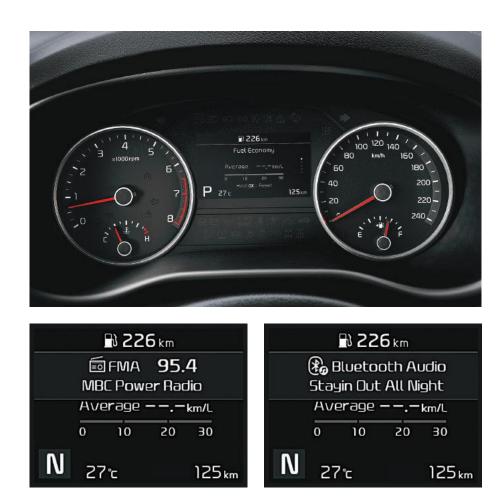

**3.5-inch monochrome TFT-LCD** Valuable information including total mileage, outside temperature, average speed and distance traveled is clearly displayed, enabling you to keep your eyes on the road ahead.