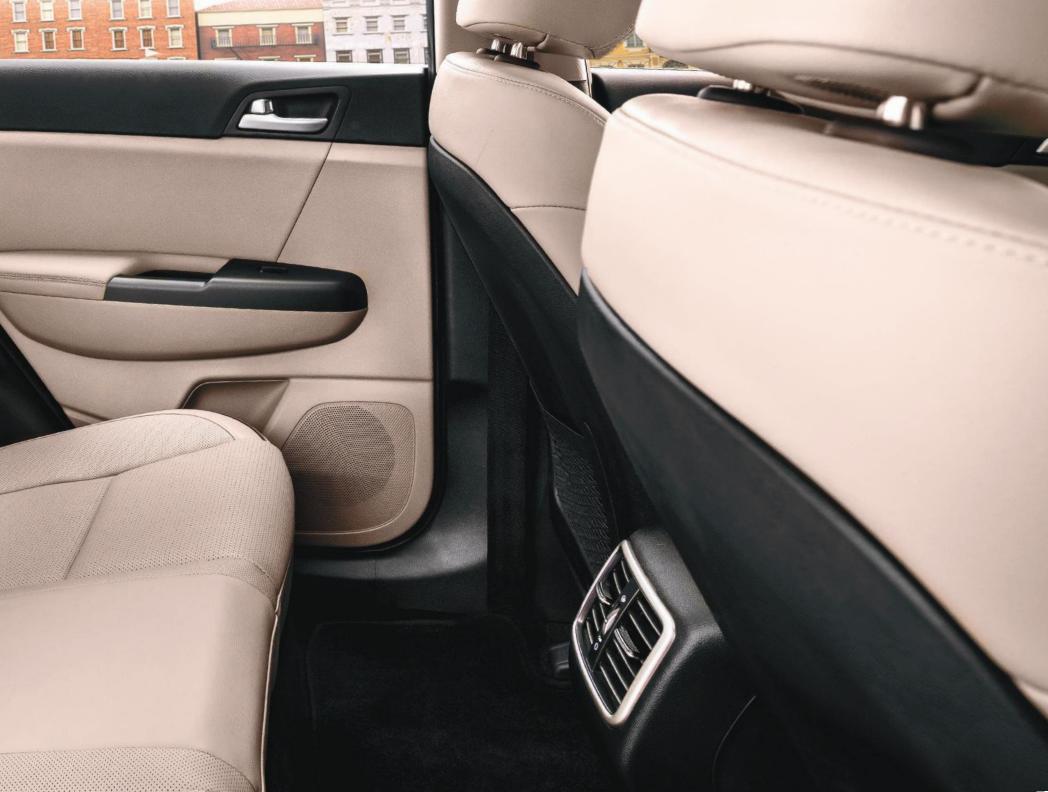

## Own Your Driving Space

Take the comfort of your room on the move with Sportage. With its meticulous placement of controls and features, your driving space offers you impeccable convenience and a greater sense of serenity every time you drive.

#### Center fascia

The center fascia is angled towards you at a perfect 7.2-degree angle so that audio and air conditioning systems are all within easy reach. The combination of well-thought-out ergonomics and logical control placement is simply unbeatable.

Fog Lamp Greater visibility can be achieved without compromising on the appealing design aesthetic, thanks to the fog lamps that keep clear and well lit throughout the journey.

Ventilation and USB charger for 2nd row passengers Cold or warm air is available when needed and your rear seat passengers can also recharge their devices on the go.