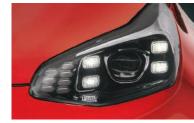

Auto Light Control The headlamps are engineered to respond smartly to external light and adjust to its levels for better driving facilitation in the night time.

Leather Seat Covering Durability and comfort go hand in hand. Sportage features leather-covered seats of premium quality that offers great comfort while withstanding the daily wear and tear.

Day Time Running Lamp These LED lights keep running whenever the engine is on and increase the visibility of your cars for other vehicles on the road.

Auto defogger A sophisticated sensor detects fogging on the front windshield and clears it automatically, giving you driving clarity at all times.

Fog Lamp Greater visibility can be achieved without compromising on the appealing design aesthetic, thanks to the fog lamps that keep clear and well lit throughout the journey.

Ventilation and USB charger for 2nd row passengers Cold or warm air is available when needed and your rear seat passengers can also recharge their devices on the go.