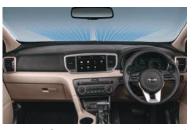

## Own Your Driving Space

Take the comfort of your room on the move with Sportage. With its meticulous placement of controls and features, your driving space offers you impeccable convenience and a greater sense of serenity every time you drive.

#### Center fascia

The center fascia is angled towards you at a perfect 7.2-degree angle so that audio and air conditioning systems are all within easy reach. The combination of well-thought-out ergonomics and logical control placement is simply unbeatable.

**3.5-inch monochrome TFT-LCD** Valuable information including total mileage, outside temperature, average speed and distance traveled is clearly displayed, enabling you to keep your eyes on the road ahead.