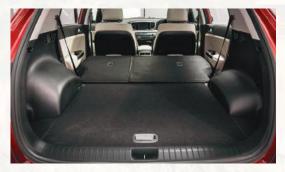

Set the tailgate's opening angle for extra convenience when loading and unloading cargo.

**Fully folding rear seats** Rear seats fold completely flat to transport cargo more easily and safely.

**60:40 split folding rear seats** The foldable rear seats allow for loading extra-sized items that would not normally fit in the rear cargo space.

**Dual-level luggage board** Increased cargo space height enables you to load even more extra-large items.

**Cargo screen storage compartment** The retractable cargo screen can be conveniently stowed away in a partitioned-off space under the floorboard.