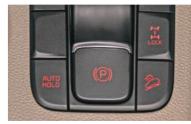

Electronic Parking Brake (EPB) Parking guide system Steering Roof rack The integrated roof rack Dual Zone Full Auto Temperature State-of-the-art switch design for wheel mounted angle sensors and a is designed for maximum luggage Control (D-FATC) Set-and-forget activating the parking brake rear-view camera indicate the storage while additional accessory functionality turns the air condiprovides added convenience and projected trajectory of your vehicle crossbars offer you extra utility. for added safety.

tioner and heater on and off automatically to maintain the perfect temperature for you and your passengers at all times.

Button start / stop For convenience and safety, jou don't have to take the key fob out of your pocket when you're locking or unlocking the door, starting the engine or disengaging the immobilizer.