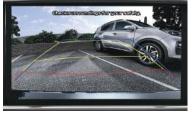

8-inch infotainment sustem This simple-to-use, 8-inch infotainment sustem, navigation and control systems, and incorporates the rearview camera display with dynamic guidelines.

**USB port** You and your passengers can connect USB or other mobile devices for convenient music playback.