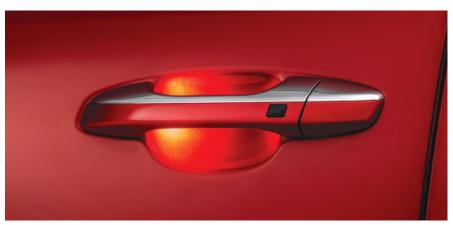

tioner and heater on and off automatically to maintain the perfect temperature for you and your passengers at all times.

Button start / stop For convenience and safety, jou don't have to take the key fob out of your pocket when you're locking or unlocking the door, starting the engine or disengaging the immobilizer.