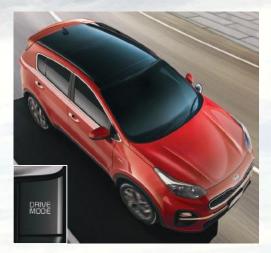

#### Drive Mode Select (DMS)

Standard on all Sportage automatic transmission models, DMS enables you to select Normal, Eco or Sport mode to suit the way you wish to drive depending on the road and weather conditions.