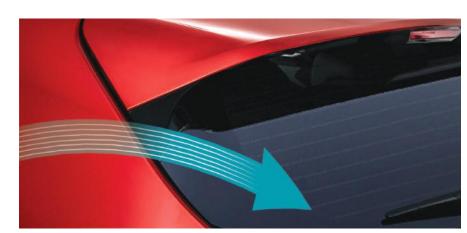

Day Time Running Lamp These LED lights keep running whenever the engine is on and increase the visibility of your cars for other vehicles on the road.

Auto defogger A sophisticated sensor detects fogging on the front windshield and clears it automatically, giving you driving clarity at all times.