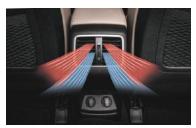

Fog Lamp Greater visibility can be achieved without compromising on the appealing design aesthetic, thanks to the fog lamps that keep clear and well lit throughout the journey.

Ventilation and USB charger for 2nd row passengers Cold or warm air is available when needed and your rear seat passengers can also recharge their devices on the go.