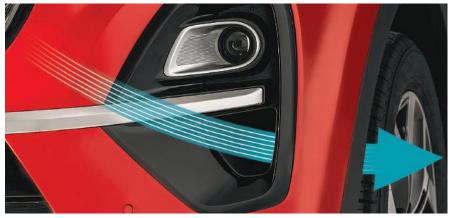

saves space.

Aerodynamic improvements The smart rear-spoiler side garnish minimizes the drag coefficient for improved fuel efficiency while a state-of-the-art wheel air curtain improves the flow of air around the front wheels to offer you a more comfortable driving experience.