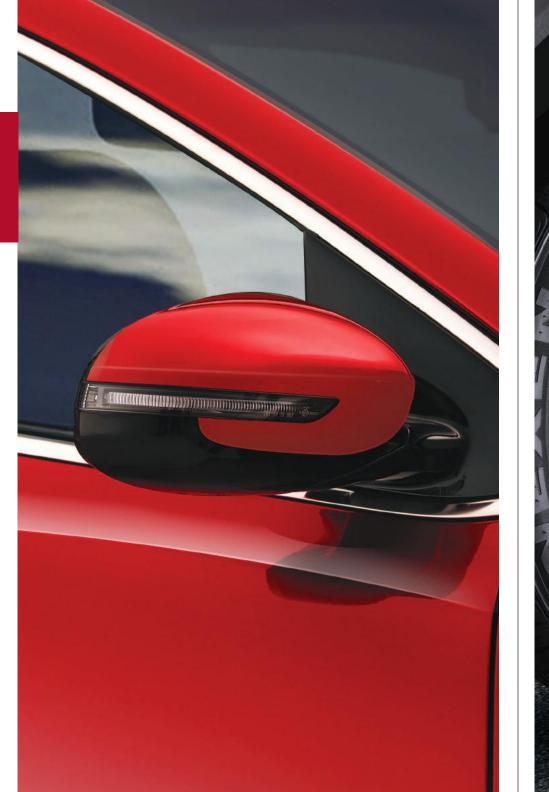

Smart welcome system Approach your vehicle with the smart key fob and the Sportage springs into life once you're comfortably within range. Welcome lights turn on and the outside mirrors unfold into position so that you're ready to be on the move again.