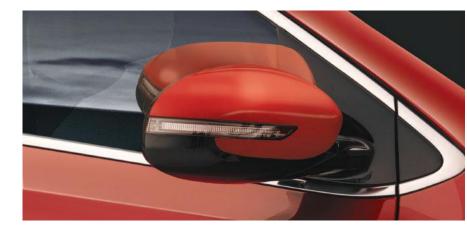

Smart welcome system Approach your vehicle with the smart key fob and the Sportage springs into life once you're comfortably within range. Welcome lights turn on and the outside mirrors unfold into position so that you're ready to be on the move again.