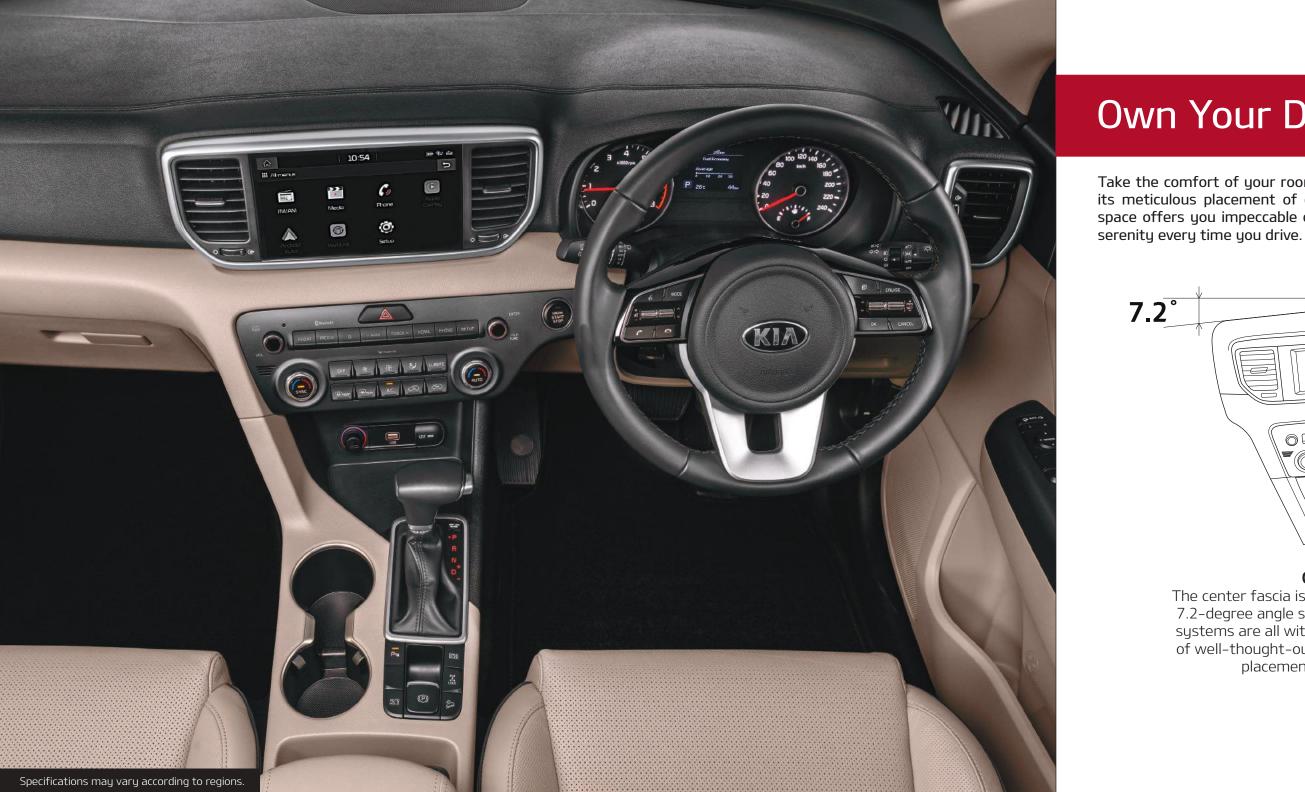

## Own Your Driving Space

Take the comfort of your room on the move with Sportage. With its meticulous placement of controls and features, your driving space offers you impeccable convenience and a greater sense of serenity every time you drive.

#### Center fascia

The center fascia is angled towards you at a perfect 7.2-degree angle so that audio and air conditioning systems are all within easy reach. The combination of well-thought-out ergonomics and logical control placement is simply unbeatable.