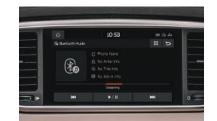

8-inch infotainment sustem This simple-to-use, 8-inch infotainment sustem, navigation and control systems, and incorporates the rearview camera display with dynamic guidelines.

**USB port** You and your passengers can connect USB or other mobile devices for convenient music playback.

Steerina-wheel Bluetooth mounted controls enable you to effortlessly stay connected while on the move.

Audio remote control Fingertip control of the sound sustem means you will never be distracted from the road ahead.