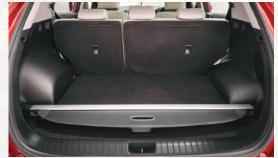

Set the tailgate's opening angle for extra convenience when loading and unloading cargo.

**Fully folding rear seats** Rear seats fold completely flat to transport cargo more easily and safely.

**60:40 split folding rear seats** The foldable rear seats allow for loading extra-sized items that would not normally fit in the rear cargo space.

**Dual-level luggage board** Increased cargo space height enables you to load even more extra-large items.

**Cargo screen storage compartment** The retractable cargo screen can be conveniently stowed away in a partitioned-off space under the floorboard.