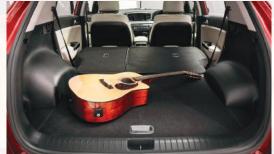

### More Space For Your Growing Needs

When it comes to Sportage, there is no such thing as limited space. No need to leave your favorite belongings behind because you are in for an all-inclusive experience of a lifetime. Hop in with your cargo and hit the road!

Set the tailgate's opening angle for extra convenience when loading and unloading cargo.

**Fully folding rear seats** Rear seats fold completely flat to transport cargo more easily and safely.

**60:40 split folding rear seats** The foldable rear seats allow for loading extra-sized items that would not normally fit in the rear cargo space.