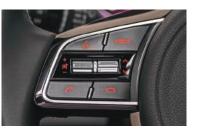

Steerina-wheel Bluetooth mounted controls enable you to effortlessly stay connected while on the move.

Audio remote control Fingertip control of the sound sustem means you will never be distracted from the road ahead.