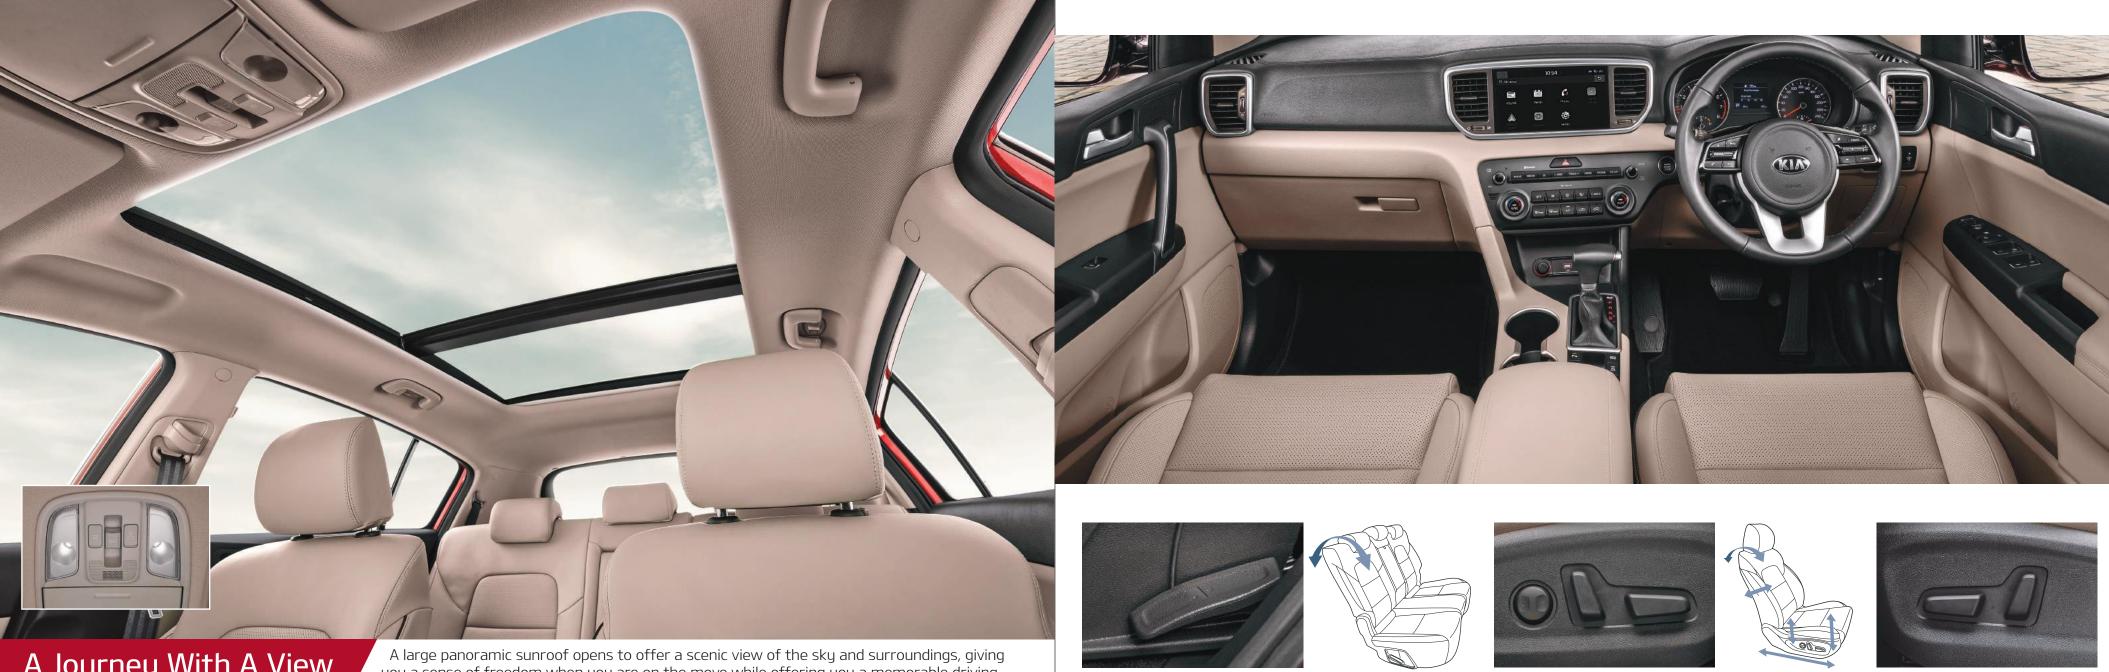

## Own Your Driving Space

Take the comfort of your room on the move with Sportage. With its meticulous placement of controls and features, your driving space offers you impeccable convenience and a greater sense of serenity every time you drive.

#### Center fascia

The center fascia is angled towards you at a perfect 7.2-degree angle so that audio and air conditioning systems are all within easy reach. The combination of well-thought-out ergonomics and logical control placement is simply unbeatable.

**3.5-inch monochrome TFT-LCD** Valuable information including total mileage, outside temperature, average speed and distance traveled is clearly displayed, enabling you to keep your eyes on the road ahead.

### A Journey With A View Like Never Before

you a sense of freedom when you are on the move while offering you a memorable driving experience inside the car.

**Flexible rear-seat reclining** Passengers sitting in the second row of the Sportage have more opportunities to relax and recline unlike any other. Easy-to-use levers placed carefully on the side of each seat cushion make it easy for any passenger to sit back and choose his or her desired seat position.