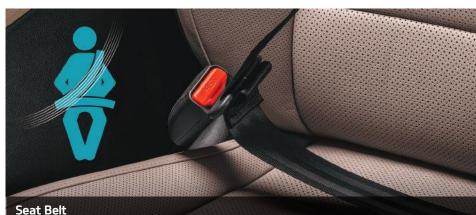

Cruise Control (CC) Set and maintain a constant speed, and simply step on the brake or accelerator when you want to disengage.

Seat belt pretensions pull the front-seat passengers with full force into the seat, in case of abrupt halts or collisions, preventing them from colliding against the dashboard and positioning them to receive maximum air bag protection.